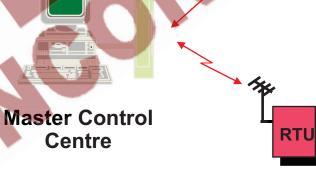

#### OIL & GAS SCADA SYSTEMS

- Remote monitoring and control system
- Theft and leakage detection
- Remote emergency/fire shout-off
- Flow and pressure monitoring
- Pollution detection and prevention
- Operating efficiency & productivity
- Proactive maintenance
- Personal safety and security
- Cost savings: automatic detection, control and monitoring
- Protect investments