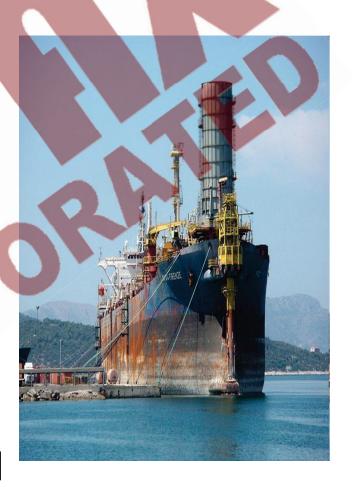

### FLOATING PRODUCTION STORAGE AND OFFLOADING

- Control & monitor
   Offloading process of
   Storage and offloading
   vessels
- Remote operation
- Enhance Safety
- Economical solution for small oil fields
- Can be moved to a new oil fields